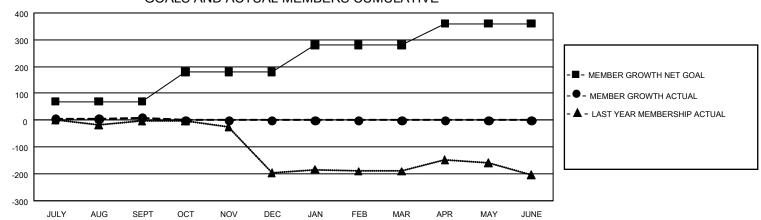

## GMT Constitutional Area 8, Group F

REPORT DOES NOT INCLUDE CLUBS IN UNDISTRICTED AREAS.

| Clubs         |               |             |               | Members               |                       |                         |                                                    |  |
|---------------|---------------|-------------|---------------|-----------------------|-----------------------|-------------------------|----------------------------------------------------|--|
|               | RESULTS FO    | R 2020-2021 |               | RESULTS FOR 2020-2021 |                       |                         |                                                    |  |
| QUARTER       | NEW CLUB GOAL | NEW CLUBS   | DROPPED CLUBS | QUARTER MEMB          | ER GROWTH NET<br>GOAL | MEMBER GROWTH<br>ACTUAL | DROPPED<br>MEMBERS ACTUAL<br>(including transfers) |  |
| JULY/AUG/SEPT | 3             | 1           | 0             | JULY/AUG/SEPT         | 70                    | 71                      | 52                                                 |  |
| OCT/NOV/DEC   | 6             | 0           | 0             | OCT/NOV/DEC           | 110                   | 0                       | 0                                                  |  |
| JAN/FEB/MAR   | 6             | 0           | 0             | JAN/FEB/MAR           | 100                   | 0                       | 0                                                  |  |
| APR/MAY/JUNE  | 6             | 0           | 0             | APR/MAY/JUNE          | 80                    | 0                       | 0                                                  |  |

## GOALS AND ACTUAL MEMBERS CUMULATIVE

| DROPPED CLUBS: 0 |    | 21 CLUBS OF 105 ADDED 1 OR MORE | GENDER DISTRIBUTION             |                |     |
|------------------|----|---------------------------------|---------------------------------|----------------|-----|
|                  |    | NEW MEMBERS                     | MALE                            | 1,823 (73.15%) |     |
|                  |    |                                 | FEMALE                          | 669 (26.85%)   |     |
| DROPPED MEMBERS  |    |                                 |                                 | ,              |     |
| DECEASED         | 3  | CLICK HERE FOR CUMULATIVE       | TOTAL FAMILY UNIT MEMBERS       |                | 254 |
| CLUB CANCELLED   | 0  | MEMBERSHIP DATA                 |                                 |                |     |
| OTHER            | 49 |                                 | FAMILY MEMBERS PAYING HALF DUES |                | 129 |
| TOTAL            | 52 |                                 |                                 |                |     |