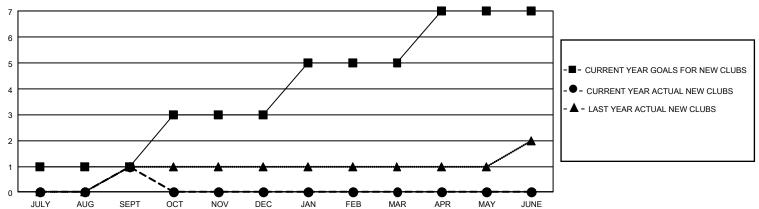

## GMT Constitutional Area 8, Group F

REPORT DOES NOT INCLUDE CLUBS IN UNDISTRICTED AREAS.

| Clubs         |               |             |               | Members               |                       |                         |                                                    |  |
|---------------|---------------|-------------|---------------|-----------------------|-----------------------|-------------------------|----------------------------------------------------|--|
|               | RESULTS FO    | R 2020-2021 |               | RESULTS FOR 2020-2021 |                       |                         |                                                    |  |
| QUARTER       | NEW CLUB GOAL | NEW CLUBS   | DROPPED CLUBS | QUARTER MEMB          | ER GROWTH NET<br>GOAL | MEMBER GROWTH<br>ACTUAL | DROPPED<br>MEMBERS ACTUAL<br>(including transfers) |  |
| JULY/AUG/SEPT | 3             | 1           | 0             | JULY/AUG/SEPT         | 70                    | 71                      | 52                                                 |  |
| OCT/NOV/DEC   | 6             | 0           | 0             | OCT/NOV/DEC           | 110                   | 0                       | 0                                                  |  |
| JAN/FEB/MAR   | 6             | 0           | 0             | JAN/FEB/MAR           | 100                   | 0                       | 0                                                  |  |
| APR/MAY/JUNE  | 6             | 0           | 0             | APR/MAY/JUNE          | 80                    | 0                       | 0                                                  |  |

## GOALS AND ACTUAL NEW CLUBS CUMULATIVE